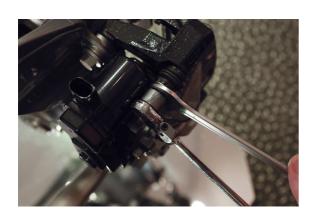

## **Ultra Thin Open Ended Spanner Set 6pc**

Double ended, ultra-thin open-ended spanner set in a range of common sizes, 6mm to 17mm, ideal when space is restricted. Useful for a wide range of automotive applications including freeing gland nuts on shaft and pipe fittings and undoing slim lock nuts. A beautifully balanced and finished set, manufactured from chrome vanadium, designed for professional use.